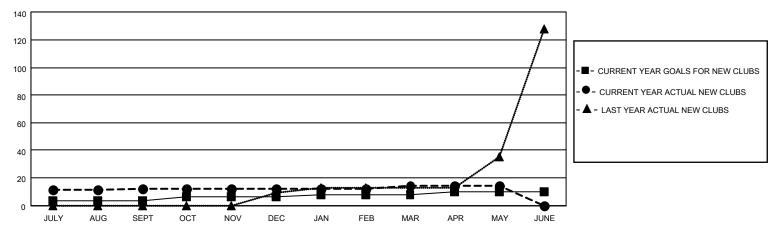

HIP PROGRESS REPORT

LOCATION INDIA District 3232B2 Results as of: 5/31/2022

| Clubs RESULTS FOR 2021-2022 |   |    |   | Members RESULTS FOR 2021-2022 |     |     |       |
|-----------------------------|---|----|---|-------------------------------|-----|-----|-------|
|                             |   |    |   |                               |     |     |       |
| JULY/AUG/SEPT               | 3 | 12 | 0 | JULY/AUG/SEPT                 | 450 | 384 | 102   |
| OCT/NOV/DEC                 | 3 | 0  | 2 | OCT/NOV/DEC                   | 50  | 95  | 2,168 |
| JAN/FEB/MAR                 | 2 | 2  | 0 | JAN/FEB/MAR                   | 50  | 201 | 193   |
| APR/MAY/JUNE                | 2 | 0  | 0 | APR/MAY/JUNE                  | 50  | 242 | 420   |

## GOALS AND ACTUAL NEW CLUBS CUMULATIVE



## GOALS AND ACTUAL MEMBERS CUMULATIVE



| DROPPED CLUBS: 2 |       | 72 CLUBS OF 190 ADDED 1 OR<br>MORE NEW MEMBERS | GENDER DISTRIBUTION                   |                |  |
|------------------|-------|------------------------------------------------|---------------------------------------|----------------|--|
|                  |       | WORL NEW WEWDERO                               | MALE                                  | 2,430 (57.60%) |  |
|                  |       |                                                | FEMALE                                | 1,789 (42.40%) |  |
| DROPPED MEMBERS  |       |                                                | NON BINARY                            | 0 (0.00%)      |  |
|                  |       |