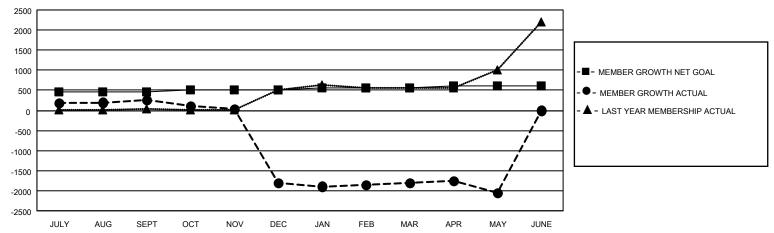

## GOALS AND ACTUAL MEMBERS CUMULATIVE

| DROPPED CLUBS: 2 |       | 72 CLUBS OF 190 ADDED 1 OR<br>MORE NEW MEMBERS | GENDER DISTRIBUTION                   |                |  |
|------------------|-------|------------------------------------------------|---------------------------------------|----------------|--|
|                  |       | WORL NEW WEWDERO                               | MALE                                  | 2,430 (57.60%) |  |
|                  |       |                                                | FEMALE                                | 1,789 (42.40%) |  |
| DROPPED MEMBERS  |       |                                                | NON BINARY                            | 0 (0.00%)      |  |
|                  |       |                                                | PREFER NOT TO ANSWER                  | 0 (0.00%)      |  |
| DECEASED         | 7     |                                                |                                       | ` ,            |  |
| CLUB CANCELLED   | 0     | CLICK HERE FOR CUMULATIVE                      | TOTAL FAMILY UNIT MEMBERS 3,666       |                |  |
| OTHER            | 2,876 | MEMBERSHIP DATA                                |                                       |                |  |
| TOTAL            | 2,883 |                                                | FAMILY MEMBERS PAYING HALF DUES 2,623 |                |  |
|                  |       |                                                |                                       |                |  |